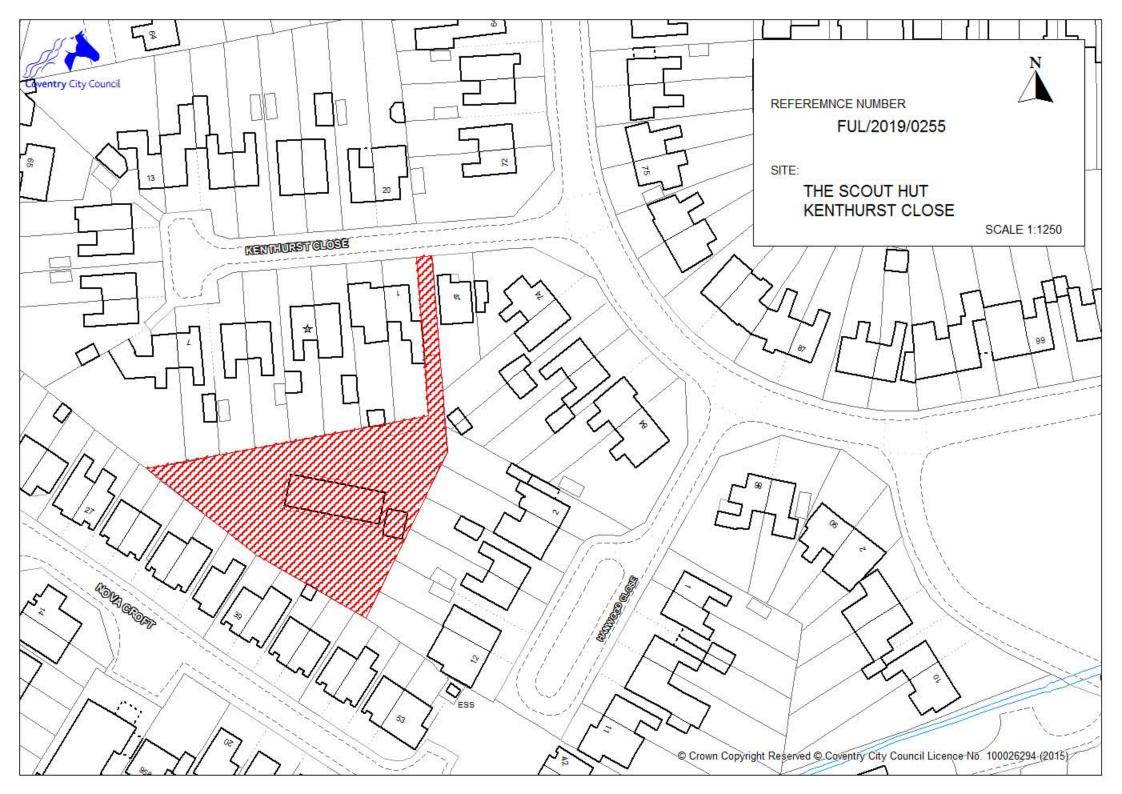

01 LOCATION PLAN
1:1250

02 LOCATION PLAN
1:500

Miller Kendrick Architects

Floor 21, Alphaworks Sulffolk St. Queensway Birmingham B1 1TT

w: www.millerkendrick .com e: info@millerkendrick .com

NOTES:
THIS DRAWING HAS BEEN PRODUCED WITHOUT THE USE OF A
MEASURED SURVEY. THE ACCURACY OF THE INFORMATION
GENERATED REGARDING IT'S RELATIONSHIP TO THE SITE OR
SURROUNDING AREA CANNOT BE GUARANTEED. THE INFORMATION
CONTAINED WITHIN THIS DRAWING SHOULD BE TREATED AS
INDICATIVE ONLY.