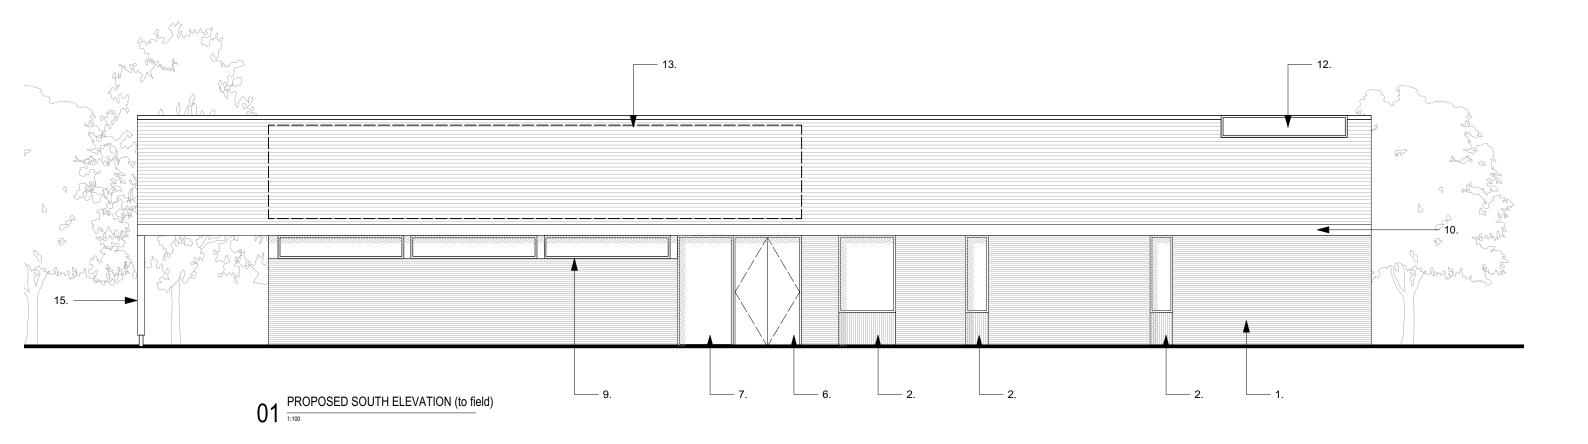

## **MATERIALS KEY**

- 1. Facing brickwork stretcher course bond
- 2. Facing brickwork vertical course bond under window
- 3. Feature brickwork panel (non climbable)
- 4. Mild steel, galvanised garage door with paint finish
- 5. Mild steel, galvanised external door with paint finish
- 6. Anodized aluminium framed double glazed doors, frame colour: grey 7. Anodized aluminium framed double glazing, frame colour: grey
- 8. Anodized aluminium framed double glazed folding doors frame colour: grey
- 9. Opening double glazed clerestory windows, frame colour frame colour: grey
- 10. Anodized aluminium box gutter, colour face flush with brickwork: grey11. Narrow gauge reconstituted slate roof tiles
- 12. Opening glazed roof-light
- 13. Photovoltaic solar panels
- 14. Pitched canopy with tiled roof to match main building and timber soffit
- 15. Timber column with galvanized steel foot

Miller Kendrick Architects

Floor 21, Alphaworks Sulffolk St. Queensway Birmingham B1 1TT

NOTES:
THIS DRAWING HAS BEEN PRODUCED WITHOUT THE USE OF A
MEASURED SURVEY. THE ACCURACY OF THE INFORMATION
GENERATED REGARDING IT'S RELATIONSHIP TO THE SITE OR
SURROUNDING AREA CANNOT BE GUARANTEED. THE INFORMATION
CONTAINED WITHIN THIS DRAWING SHOULD BE TREATED AS

RESPONSIBILITY IS NOT ACCEPTED FOR ERRORS MADE BY OTHERS IN SCALING FROM THIS DRAWING. FIGURED DIMENSIONS TO BE USED ONLY. ALL DIMENSIONS TO BE VERIFIED ON SITE. THIS DRAWING IS FOR COSTING PURPOSES ONLY AND IS NOT FOR CONSTRUCTION.

02.10.18 27.01.19 PRELIMINARY ISSUE PLANNING ISSUE

**PLANNING** 

PROJECT
EASTERN GREEN
& KENTHURST PRE-SCHOOL COVENTRY

PROJECT NO. 1809 SCALE 1:100@A3

PROPOSED ELEVATIONS SHEET 1

Do not scale off this drawing. Use figured dimensions only. Verify all dimensions on site. Any discrepancies shall be brought to the attention of the