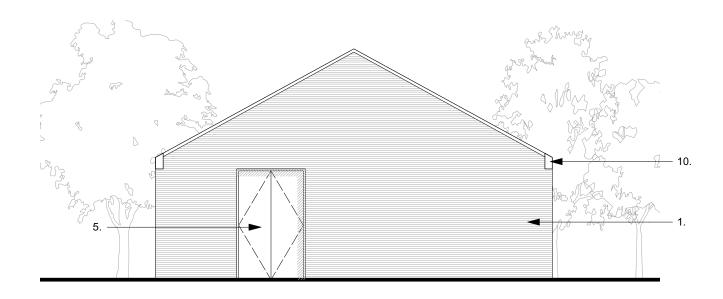

200

PROPOSED NORTH ELEVATION

PROPOSED WEST ELEVATION

## **MATERIALS KEY**

- 1. Facing brickwork stretcher course bond
- 2. Facing brickwork vertical course bond under window
- 3. Feature brickwork panel (non climbable)
- 4. Mild steel, galvanised garage door with paint finish
- 5. Mild steel, galvanised external door with paint finish
- 6. Anodized aluminium framed double glazed doors, frame colour: grey
- 7. Anodized aluminium framed double glazing, frame colour: grey
- 8. Anodized aluminium framed double glazed folding doors frame colour: grey 9. Opening double glazed clerestory windows, frame colour frame colour: grey
- 10. Anodized aluminium box gutter, colour face flush with brickwork: grey11. Narrow gauge reconstituted slate roof tiles
- 12. Opening glazed roof-light
- 13. Photovoltaic solar panels
- 14. Pitched canopy with tiled roof to match main building and timber soffit
- 15. Timber column with galvanized steel foot

Miller Kendrick Architects

Floor 21, Alphaworks Sulffolk St. Queensway Birmingham B1 1TT

w: www.millerkendrick.com e: info@millerkendrick.com

NOTES:
THIS DRAWING HAS BEEN PRODUCED WITHOUT THE USE OF A
MEASURED SURVEY. THE ACCURACY OF THE INFORMATION
GENERATED REGARDING IT'S RELATIONSHIP TO THE SITE OR
SURROUNDING AREA CANNOT BE GUARANTEED. THE INFORMATION
CONTAINED WITHIN THIS DRAWING SHOULD BE TREATED AS

RESPONSIBILITY IS NOT ACCEPTED FOR ERRORS MADE BY OTHERS IN SCALING FROM THIS DRAWING. FIGURED DIMENSIONS TO BE USED ONLY. ALL DIMENSIONS TO BE VERIFIED ON SITE. THIS DRAWING IS FOR COSTING PURPOSES ONLY AND IS NOT FOR CONSTRUCTION.

DETAILS PRELIMINARY ISSUE PLANNING ISSUE

02.10.18 27.01.19

**PLANNING** 

PROJECT
EASTERN GREEN
& KENTHURST PRE-SCHOOL COVENTRY

PROJECT NO. 1809 SCALE 1:100@A3

PROPOSED ELEVATIONS SHEET 2

Do not scale off this drawing. Use figured dimensions only. Verify all dimensions on site. Any discrepancies shall be brought to the attention of the