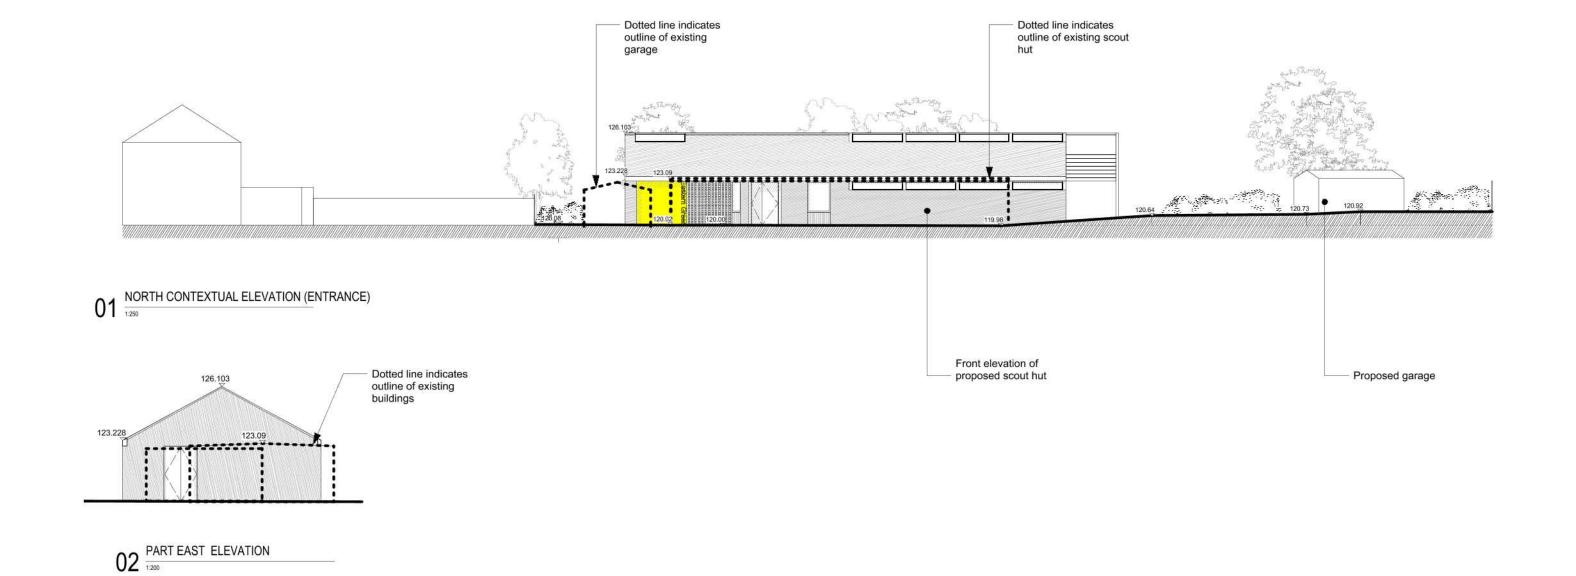

DATE REV DETAILS
24.03.19 P1 PLANNING ISSUE

PLANNING

PROJECT
EASTERN GREEN
& KENTHURST PRE-SCHOOL
COVENTRY

PROJECT NO. 1809 SCALE 1:250&20

1809 SCALE 1:250&200@A3 CONTEXTUAL ELEVATION

Do not scale off this drawing. Use figured dimensions only. Verify all dimensions on site. Any discrepancies shall be brought to the attention of the Architect.