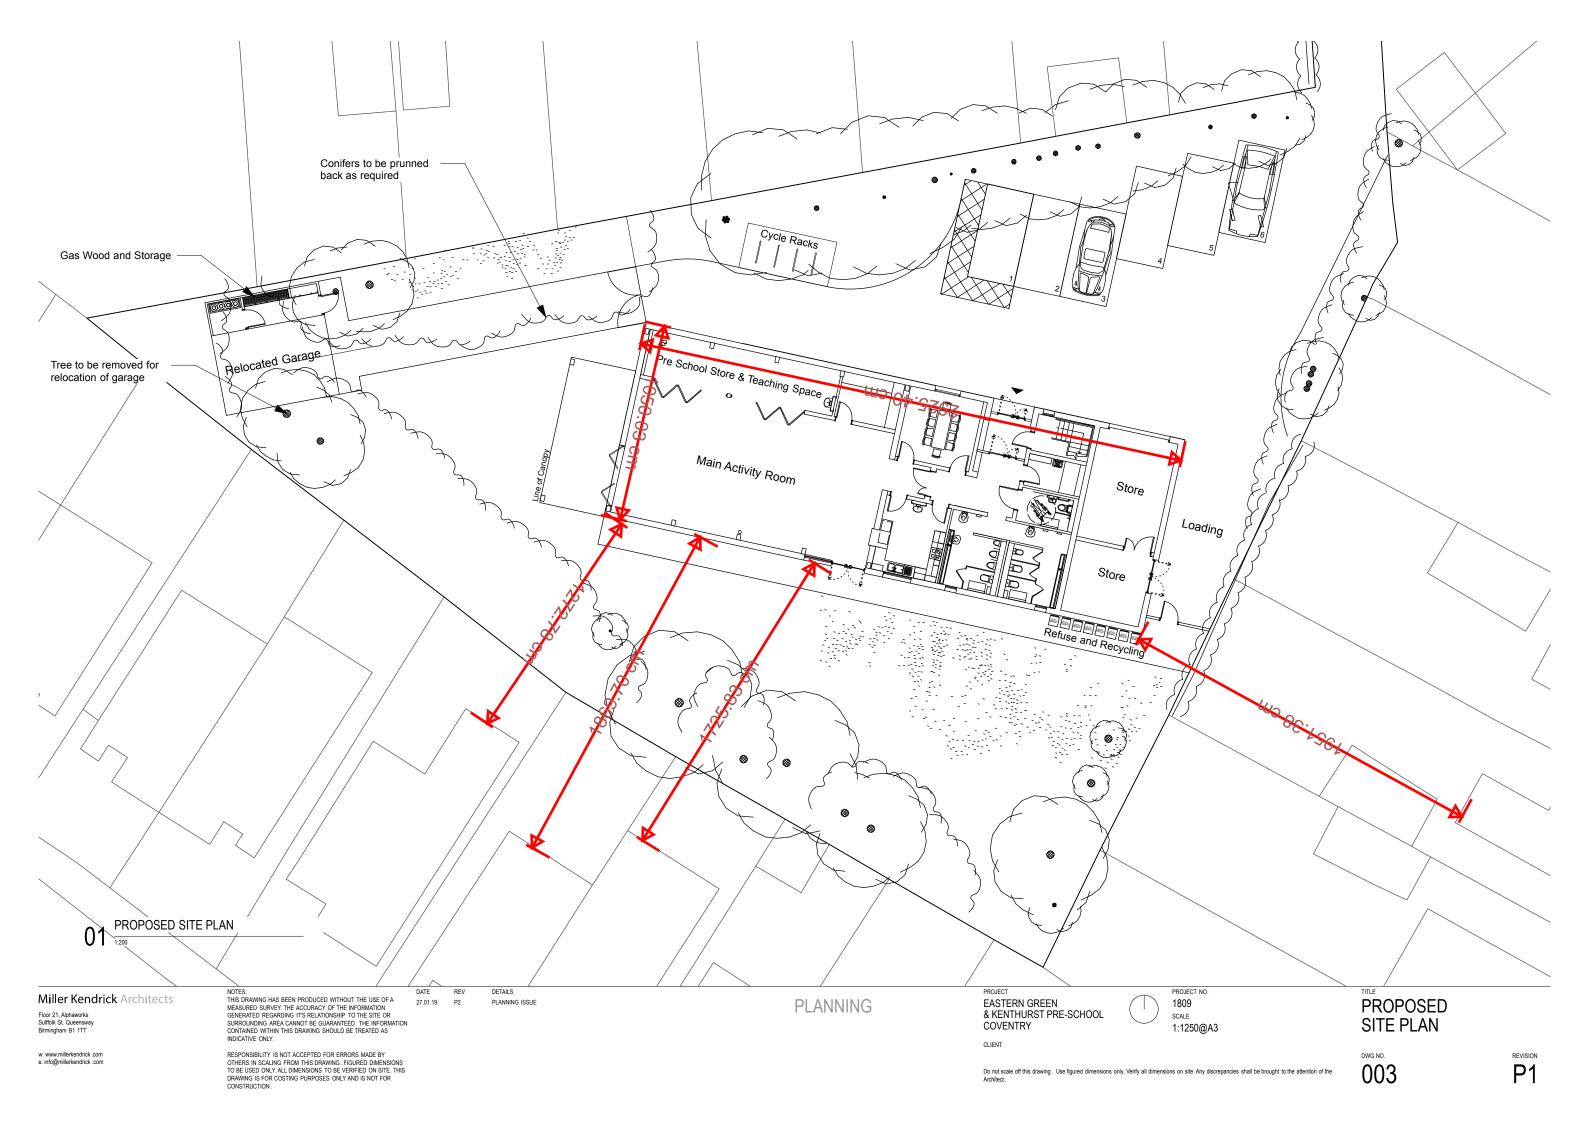

01 LOCATION PLAN
1:1250

02 LOCATION PLAN
1:500

Miller Kendrick Architects

Floor 21, Alphaworks Sulffolk St. Queensway Birmingham B1 1TT

w: www.millerkendrick .com e: info@millerkendrick .com

NOTES:
THIS DRAWING HAS BEEN PRODUCED WITHOUT THE USE OF A
MEASURED SURVEY. THE ACCURACY OF THE INFORMATION
GENERATED REGARDING IT'S RELATIONSHIP TO THE SITE OR
SURROUNDING AREA CANNOT BE GUARANTEED. THE INFORMATION
CONTAINED WITHIN THIS DRAWING SHOULD BE TREATED AS
INDICATIVE ONLY.

DETAILS 27.01.19 PLANNING ISSUE

**PLANNING** 

PROJECT
EASTERN GREEN
& KENTHURST PRE-SCHOOL
COVENTRY

PROJECT NO. 1809 SCALE 1:1250 & 500@A3

PROPOSED SITE PLAN

001

01 PROPOSED GROUND FLOOR
1:100

Miller Kendrick Architects