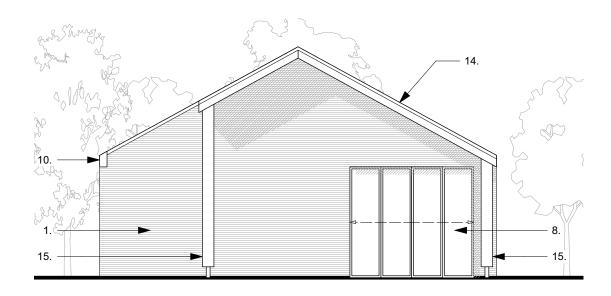

200

PROPOSED NORTH ELEVATION

PROPOSED WEST ELEVATION

## **MATERIALS KEY**

- 1. Facing brickwork stretcher course bond
- 2. Facing brickwork vertical course bond under window
- 3. Feature brickwork panel (non climbable)
- 4. Mild steel, galvanised garage door with paint finish
- 5. Mild steel, galvanised external door with paint finish
- 6. Anodized aluminium framed double glazed doors, frame colour: grey
- 7. Anodized aluminium framed double glazing, frame colour: grey
- 8. Anodized aluminium framed double glazed folding doors frame colour: grey 9. Opening double glazed clerestory windows, frame colour frame colour: grey
- 10. Anodized aluminium box gutter, colour face flush with brickwork: grey11. Narrow gauge reconstituted slate roof tiles
- 12. Opening glazed roof-light
- 13. Photovoltaic solar panels
- 14. Pitched canopy with tiled roof to match main building and timber soffit
- 15. Timber column with galvanized steel foot