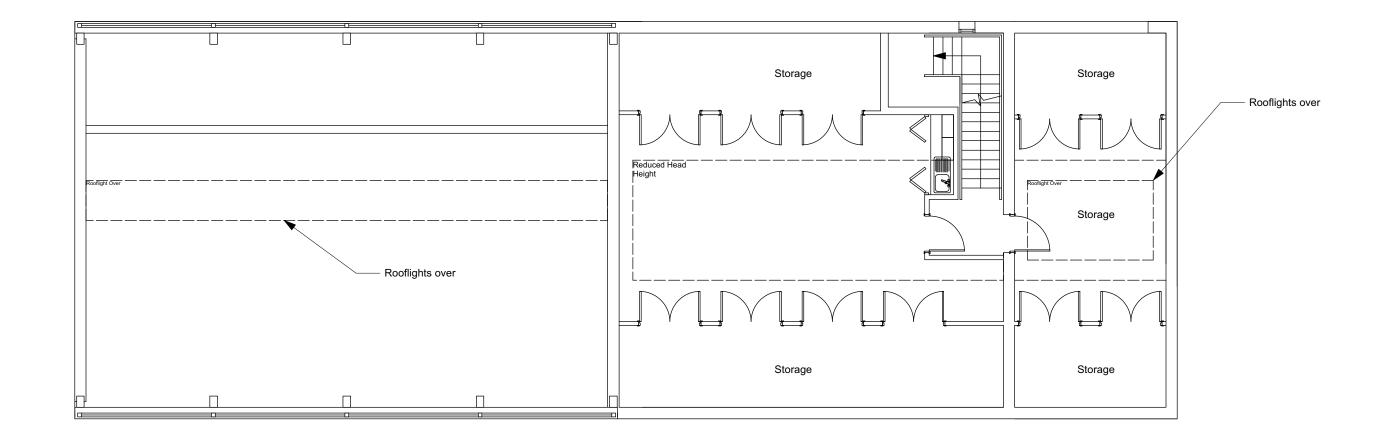

100

P2

01 PROPOSED FIRST FLOOR

DATE REV 02.10.18 P1 27.01.19 P2 DETAILS

PRELIMINARY ISSUE PLANNING ISSUE

Miller Kendrick Architects

Floor 21, Alphaworks Sulffolk St. Queensway Birmingham B1 1TT

w: www.millerkendrick.com e: info@millerkendrick.com NOTES:
THIS DRAWING HAS BEEN PRODUCED WITHOUT THE USE OF A
MEASURED SURVEY. THE ACCURACY OF THE INFORMATION
GENERATED REGARDING IT'S RELATIONSHIP TO THE SITE OR
SURROUNDING AREA CANNOT BE GUARANTEED. THE INFORMATION
CONTAINED WITHIN THIS DRAWING SHOULD BE TREATED AS
INDICATIVE ONLY.

RESPONSIBILITY IS NOT ACCEPTED FOR ERRORS MADE BY OTHERS IN SCALING FROM THIS DRAWING, FIGURED DIMENSIONS TO BE USED ONLY. ALL DIMENSIONS TO BE VERIFIED ON SITE. THIS DRAWING IS FOR COSTING PURPOSES ONLY AND IS NOT FOR CONSTRUCTION.

PLANNING

PROJECT
EASTERN GREEN
& KENTHURST PRE-SCHOOL
COVENTRY

PROJECT NO.
1809
SCALE
1:100@A3

PROPOSED FIRST FLOOR

Do not scale off this drawing. Use figured dimensions only. Verify all dimensions on site. Any discrepancies shall be brought to the attention of the Architect.

110

P2