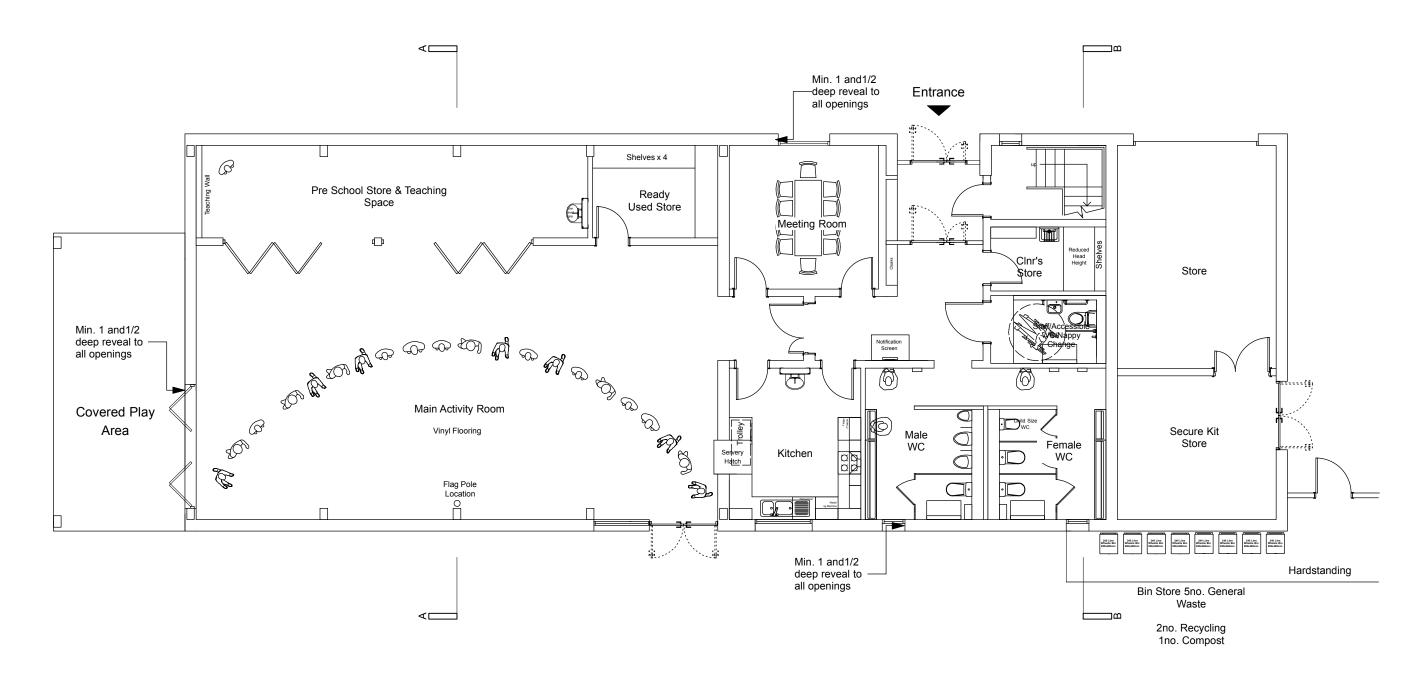

Floor 21, Alphaworks Sulffolk St. Queensway Birmingham B1 1TT

w: www.millerkendrick .com e: info@millerkendrick .com NOTES:
THIS DRAWING HAS BEEN PRODUCED WITHOUT THE USE OF A
MEASURED SURVEY. THE ACCURACY OF THE INFORMATION
GENERATED REGARDING IT'S RELATIONSHIP TO THE SITE OR
SURROUNDING AREA CANNOT BE GUARANTEED. THE INFORMATION
CONTAINED WITHIN THIS DRAWING SHOULD BE TREATED AS
INDICATIVE ONLY.

RESPONSIBILITY IS NOT ACCEPTED FOR ERRORS MADE BY OTHERS IN SCALING FROM THIS DRAWING. FIGURED DIMENSIONS TO BE USED ONLY. ALL DIMENSIONS TO BE VERIFIED ON SITE. THIS DRAWING IS FOR COSTING PURPOSES ONLY AND IS NOT FOR CONSTRUCTION.

ATE REV DETAILS
2.10.18 P1 PRELIMINARY ISSUE
7.01.19 P2 PLANNING ISSUE

PLANNING

PROJECT
EASTERN GREEN
& KENTHURST PRE-SCHOOL
COVENTRY

PROJECT NO.
1809
SCALE
1:100@A3

PROPOSED GROUND FLOOR

Do not scale off this drawing. Use figured dimensions only. Verify all dimensions on site. Any discrepancies shall be brought to the attention of the

100

P2

01 PROPOSED FIRST FLOOR

DATE REV 02.10.18 P1 27.01.19 P2 DETAILS

PRELIMINARY ISSUE PLANNING ISSUE

Miller Kendrick Architects

Floor 21, Alphaworks Sulffolk St. Queensway Birmingham B1 1TT

w: www.millerkendrick.com e: info@millerkendrick.com NOTES:
THIS DRAWING HAS BEEN PRODUCED WITHOUT THE USE OF A
MEASURED SURVEY. THE ACCURACY OF THE INFORMATION
GENERATED REGARDING IT'S RELATIONSHIP TO THE SITE OR
SURROUNDING AREA CANNOT BE GUARANTEED. THE INFORMATION
CONTAINED WITHIN THIS DRAWING SHOULD BE TREATED AS
INDICATIVE ONLY.