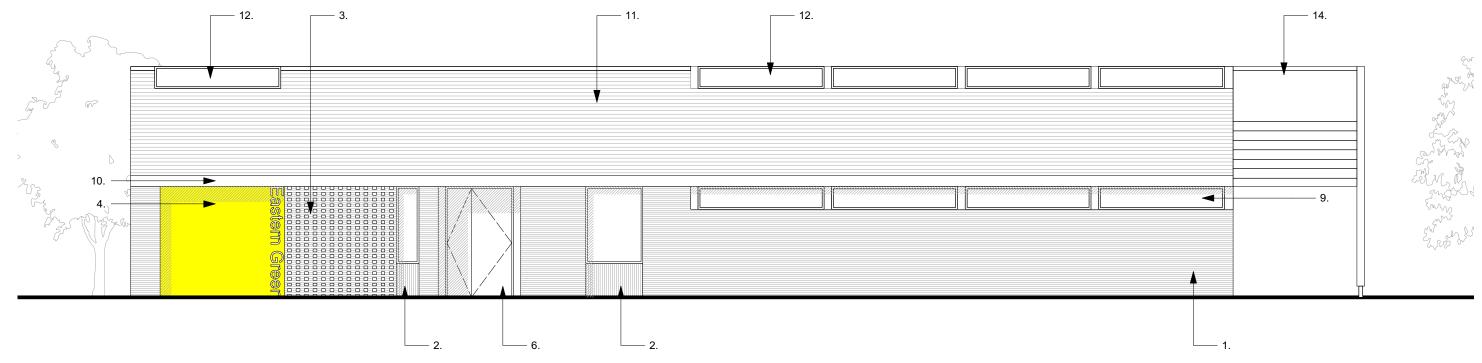

## PROPOSED EAST ELEVATION

## **MATERIALS KEY**

- 1. Facing brickwork stretcher course bond
- 2. Facing brickwork vertical course bond under window
- 3. Feature brickwork panel (non climbable)
- 4. Mild steel, galvanised garage door with paint finish
- 5. Mild steel, galvanised external door with paint finish
- 6. Anodized aluminium framed double glazed doors, frame colour: grey 7. Anodized aluminium framed double glazing, frame colour: grey
- 8. Anodized aluminium framed double glazed folding doors frame colour: grey
- 9. Opening double glazed clerestory windows, frame colour frame colour: grey
- 10. Anodized aluminium box gutter, colour face flush with brickwork: grey11. Narrow gauge reconstituted slate roof tiles
- 12. Opening glazed roof-light
- 13. Photovoltaic solar panels
- 14. Pitched canopy with tiled roof to match main building and timber soffit
- 15. Timber column with galvanized steel foot