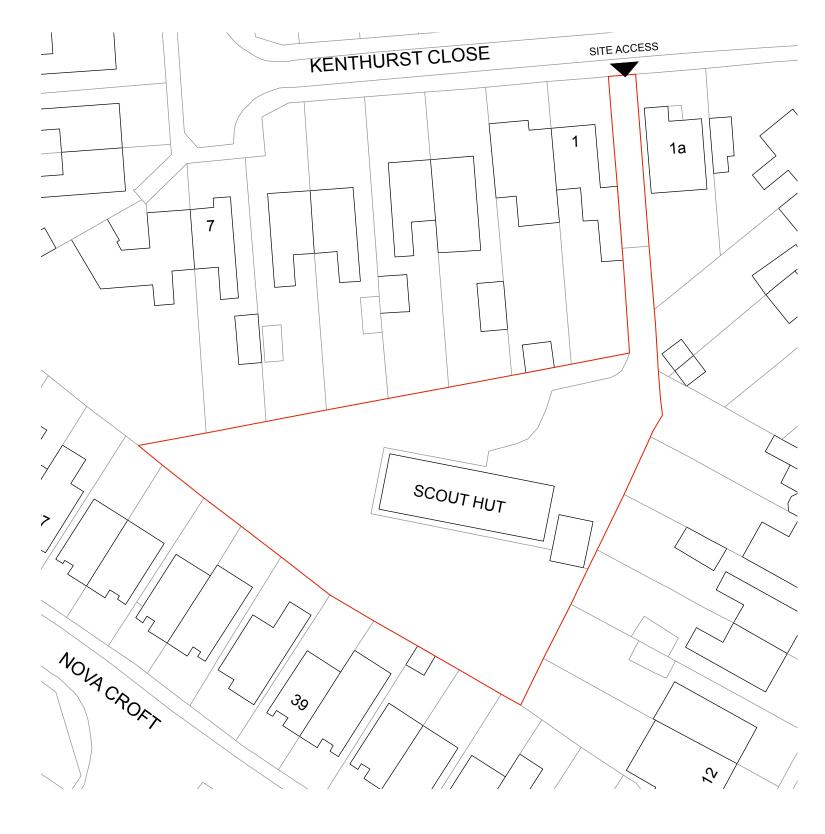

01 LOCATION PLAN
1:1250

02 LOCATION PLAN
1:500

Miller Kendrick Architects

Floor 21, Alphaworks Sulffolk St. Queensway Birmingham B1 1TT

w: www.millerkendrick .com e: info@millerkendrick .com

NOTES:
THIS DRAWING HAS BEEN PRODUCED WITHOUT THE USE OF A
MEASURED SURVEY. THE ACCURACY OF THE INFORMATION
GENERATED REGARDING IT'S RELATIONSHIP TO THE SITE OR
SURROUNDING AREA CANNOT BE GUARANTEED. THE INFORMATION
CONTAINED WITHIN THIS DRAWING SHOULD BE TREATED AS
INDICATIVE ONLY.